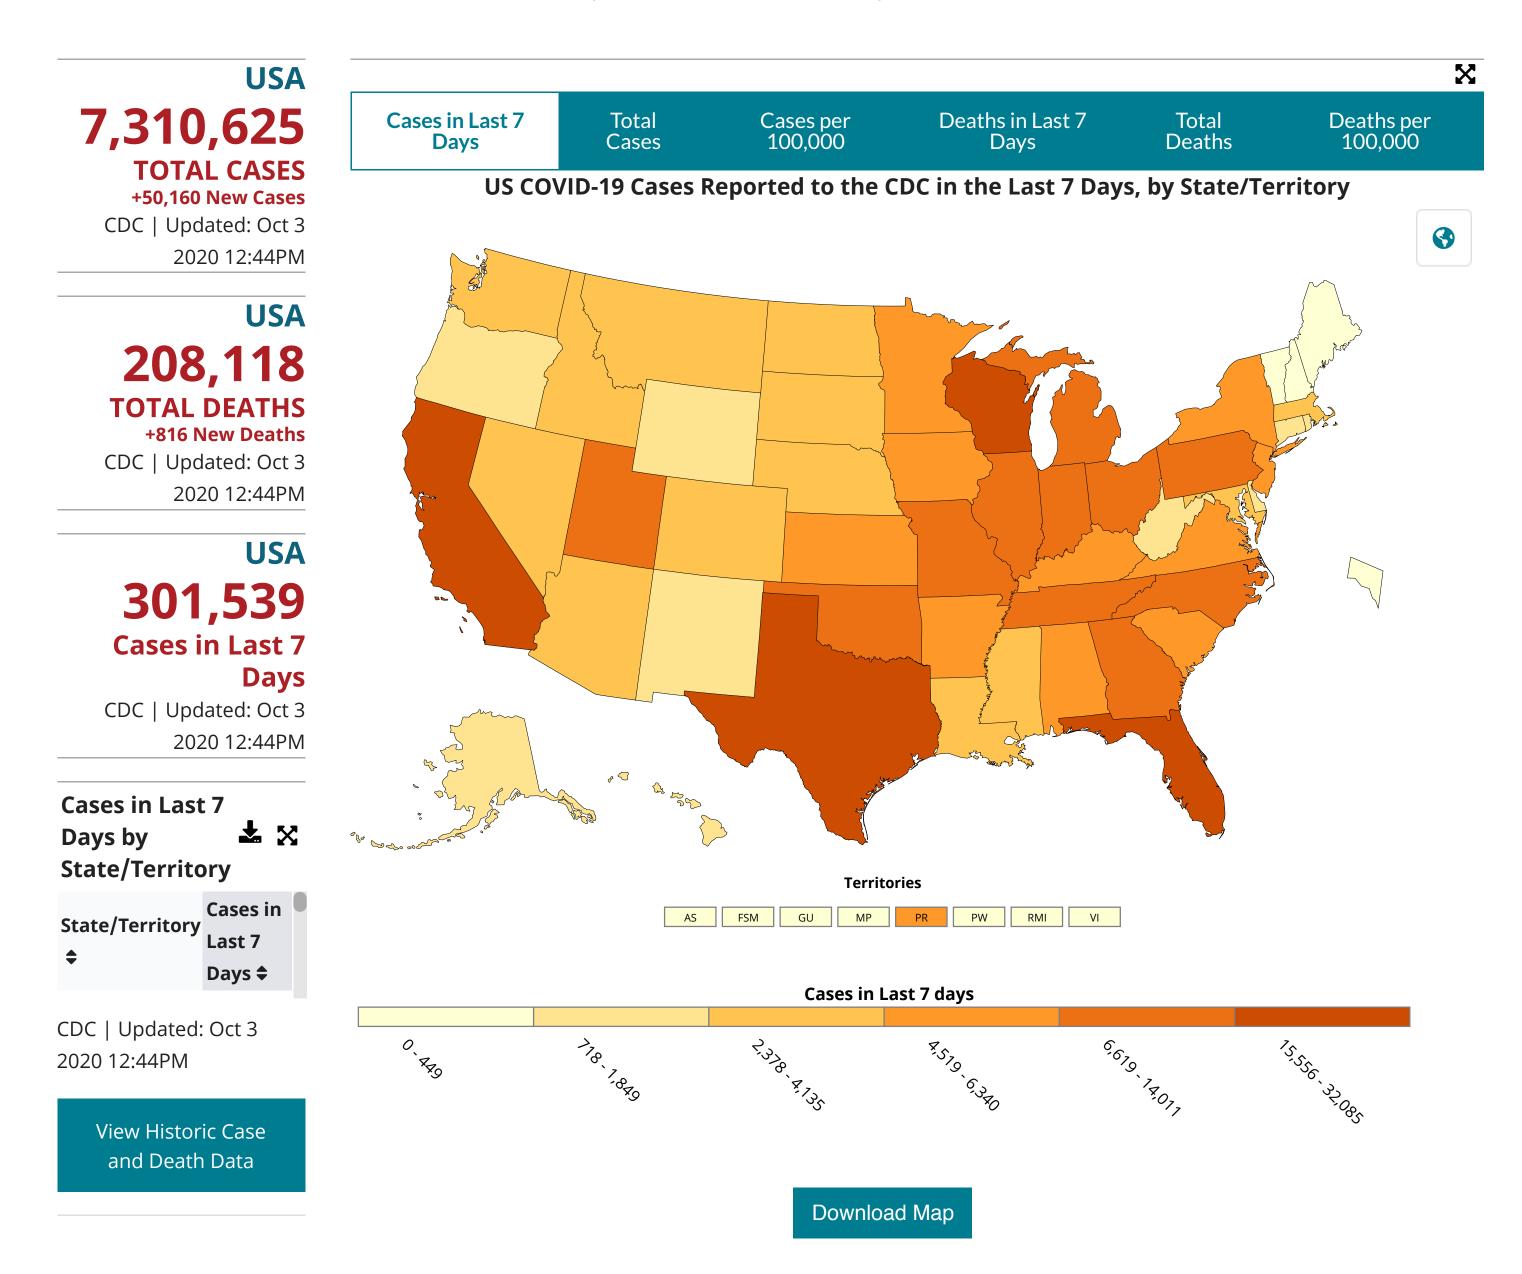

## **United States COVID-19 Cases and Deaths by State**

Reported to the CDC since January 21, 2020

Data Sources, References & Notes: Total cases are based on aggregate counts of COVID-19 cases reported by state and territorial jurisdictions to the Centers for Disease Control and Prevention (CDC) since January 21, 2020, with the exception of persons repatriated to the United States from Wuhan, China, and Japan. The numbers are confirmed and probable COVID-19 cases as reported by U.S. states, U.S. territories, New York City, and the District of Columbia from the previous day. \*Counts for New York City and New York state are shown separately; data for New York State show total cases and deaths for the State excluding data for NYC. When not available to CDC this is annotated by N/A. Rates are calculated using U.S. Census Bureau, 2018 American Community Survey 1-year estimates and are shown as cases/100,000 people. The map shows total cases per state, new cases in the last 7 days per state, and the rate (cases/100,000) per state. The 7-day moving average of new cases (current day + 6 preceding days / 7) was calculated to smooth expected variations in daily counts. Demographic data for deaths is based on a subset of cases where case-level data is available. Case numbers reported on other websites may differ from what is posted on CDC's website because CDC's overall case numbers are validated through a confirmation process with each jurisdiction. Differences between reporting jurisdictions and CDC's website may occur due to the timing of reporting and website updates. The process used for finding and confirming cases displayed by other sites may differ.